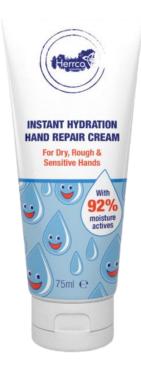

## Barrier Hand Repair Cream - 75ml

Instant Hydration • Soothes • Protects
• Ideal for Sensitive Hands

## PRODUCT DESCRIPTION

92% moisture active formula containing a blend of purified water, emollients and humectants to instantly hydrate the skin. Hydroscopic with Glycerine and sodium PCA to support the natural moisturising factor. Topical application will improve and protect the barrier function with this active blend, as well as soothing and calming impaired skins.

## FEATURES & BENEFITS

- Fragrance Free
- Fast Acting & Non Greasy
- Targets rough, dry and cracked areas
- Ideal for occupational & Industrial use
- Relief for dry & dehydrated skins
- Repairs & maintains skin barrier
- Forms a protective layer
- Suitable for sensitive skins
- Allergen free
- Not tested on animals