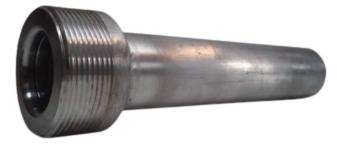

### Nozzle Spout 2 Inch Thread

Quick Attachment to Nozzle • Non-Sparking Brass & Aluminium

### **PRODUCT DESCRIPTION**

This accessory spout quickly attaches to the nozzle connector. It is used for troublesome fills or where a loose connection is desired.