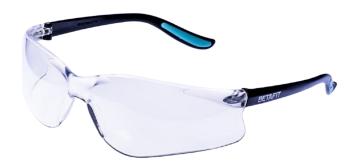

## Merano Clear Anti-scratch **Safety Glasses**

Anti-scratch • Wraparound Style • Lightweight

## PRODUCT DESCRIPTION

The Betafit Merano Clear Anti-scratch Safety Glasses are made from a lightweight, one-piece clear polycarbonate lens with hard coating for extended life.

Fitted with dual technology soft grip side arms, for day-long comfort. The wrap-around styles lens has a cut-away on the lower edge of the lends to follow facial contours.