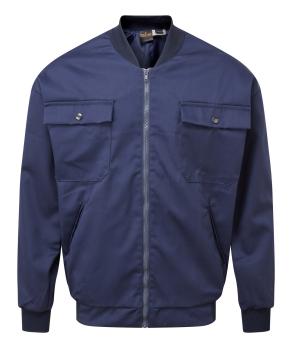

# Lined 300gsm Navy Driver Jacket

Lined • Knitted Waistband, Collar &

Cuffs • Two Breast Pockets

### **PRODUCT DESCRIPTION**

The Lined 300gsm Driver Jacket is constructed from Klopman Dynamite 300gsm polyester/cotton fabric. This is a smart and rugged jacket for use in environments where there is not a requirement for flame-retardant or anti-static clothing.

#### FEATURES & BENEFITS

- Colour-toned lining throughout
- Knitted waistband, collar and cuffs
- Two breast pockets with stud flaps
- Two lower jetted pockets
- Inside breast pocket

Sizes: S - 5XL Colour: Navy