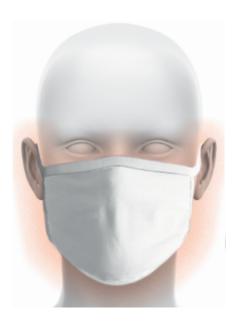

#### **PRODUCT DESCRIPTION**

Washable 100% Cotton double layer face mask, perfect for use when social distancing and infection control. Anti-bacterial treatment lasting up to 12 washes (based on home laundry processes).

#### FEATURES & BENEFITS

- 100% cotton anti-bacterial double layer cloth
- Soft & comfortable
- Ergonomic fit
- Anti-bacterial treatment lasting up to 12 weeks
- Water resistant
- Machine washable

Colour: Black, Navy, White