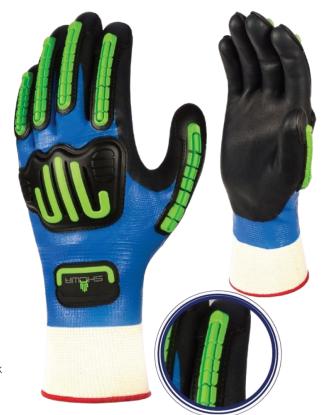

#### PRODUCT DESCRIPTION

Fully coated nitrile with an additional coating of foam nitrile to the palm. The SHOWA-configured Thermo Plastic Rubber shields to the back of the fingers and hand are designed to bolster protection against crushes and impacts.

#### FEATURES & BENEFITS

- Helps protect the hands from oil, hydrocarbons, grease and abrasion
- Flexible & durable TPR shields provide light impact protection to back of hand
- Extremely flexible
- Robust and durable
- · Reinforced knit cuff

Sizes: 7 - 10

Colour: Blue, Black, Green