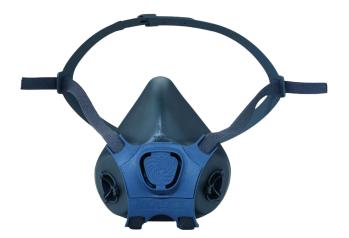

## Moldex 7000 Series Easylock Half Mask

Compact Design • 100% PVC Free • Easy To Wear

A medium size economical respirator, with TPE face seal which is soft and pleasant to wear. Can be worn with any of the Easylock range of replaceable filters, which must be ordered separately.

## **FEATURES & BENEFITS**

- Lightweight
- Low profile
- Drop down/Lock down strap
- Adjustable head cradle
- Curved neck buckles
- Simple maintenance

Sizes: S,M, L