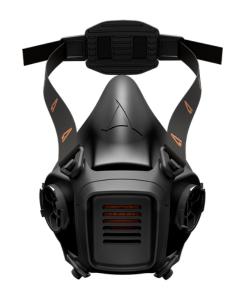

# Alpha Sentinel Premium Reusable Half Mask

UK Manufactured • Lightweight and Comfortable • Low breathing resistance

### **PRODUCT DESCRIPTION**

The Alpha Sentinel Premium Reusable Half Mask is ergonomically designed for optimum protection and comfort. TPE face piece; ABS covers; Silicone valves; EPDM head harness with Nylon buckle.